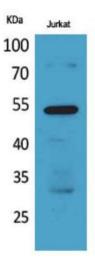

## anti-GDF-5 Rabbit Polyclonal antibody

| Catalog No.         | EM11928-01      | EM11928-02        |      |  |
|---------------------|-----------------|-------------------|------|--|
| Size                | 50µl            | 100µl             |      |  |
| Species reactivity: | Human Mouse Rat | Molecular Weight: | 55KD |  |

**Storage:** Store at -20°C. Do not aliquot the antibody.

Western blot analysis of 293 cells using GDF-5 antibody.