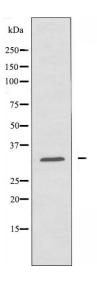

**Storage**: Store at -20°C. Do not aliquot the antibody.

Western blot analysis of extracts from Jurkat cells, using GRB2 antibody.